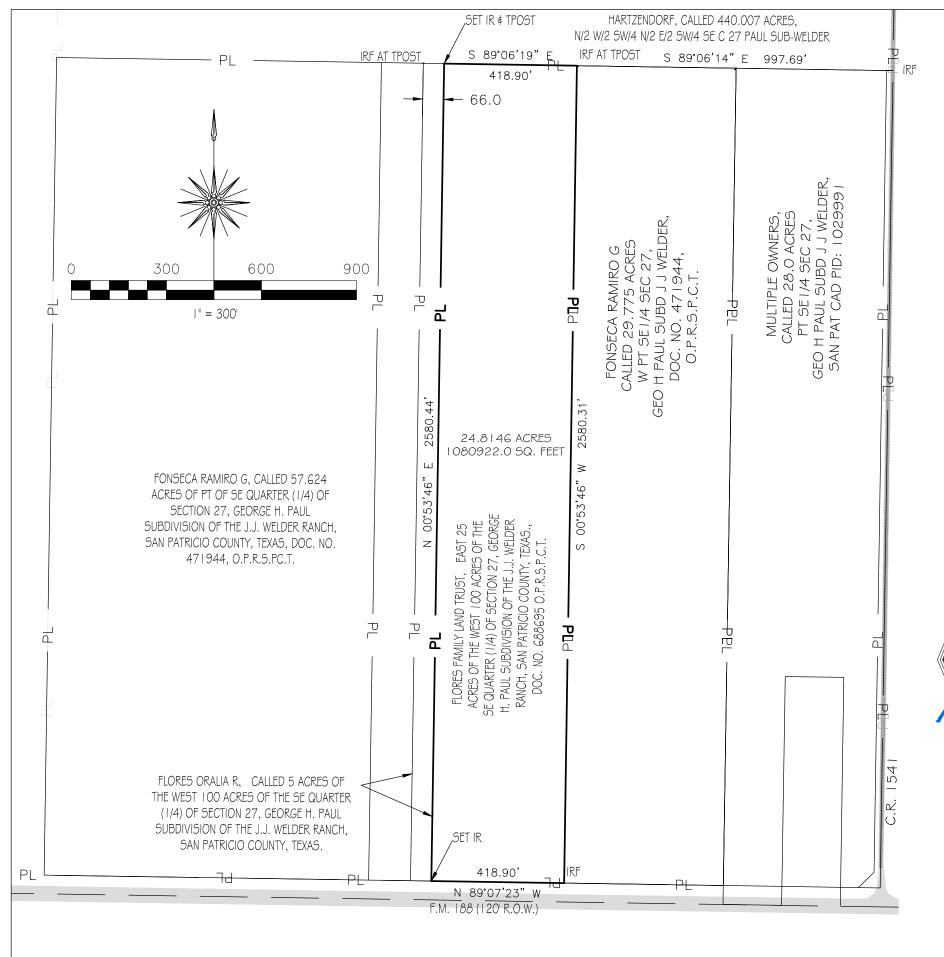

## NOTES:

- FILE NO. 23-727629-RR
- PROPOSED INSURED: THE ACRE HUB. LLC.
- THE SUBJECT PROPERTY IS SITUATED WITHIN FLOOD ZONE "X". KNOWN AS AREAS DETERMINED TO BE OUTSIDE THE 0.2% ANNUAL CHANCE FLOODPLAIN AS INDICATED ON FEMA FIRM COMMUNITY PANEL NUMBER: 48025C0525C, MAP EFFECTIVE DATE: MAY 20, 2010, FOR SAN PATRICIO COUNTY, TEXAS.
- \*SURVEYOR DOES NOT GUARANTEE OR WARRANT THE ACCURACY OR CORRECTNESS OF FEMA FIRM MAPS.
- GRID BEARINGS ARE REFERENCED TO THE TEXAS COORDINATE SYSTEM, NAD83, SOUTH CENTRAL ZONE 4204.
- O.P.R.S.P.C.T. = OFFICIAL PUBLIC RECORDS SAN PATRICIO COUNTY, TEXAS.
- M.R.S.P.C.T. = MAP RECORDS SAN PATRICIO COUNTY, TEXAS.
- D.R.S.P.C.T. = DEED RECORDS SAN PATRICIO COUNTY TEXAS.
- PL = DENOTES PROPERTY LINE.
- IRF = IRON ROD FOUND.
- C-XDS = 1/2 INCH IRON ROD WITH ORANGE PLASTIC CAP STAMPED "CAMPBELL-SANDOVAL".
- PROPERTY CORNERS NOTED.
- THE SUBJECT PROPERTY HAS ACCESS TO \$ FROM A PUBLIC ROADWAY.
- THERE ARE NO VISIBLE ENCROACHMENTS OR OVERLAPPING OF IMPROVEMENTS EXCEPT AS SHOWN.
- THERE MAY BE EXISTING UTILITIES & PIPELINES NOT SHOWN ON PLAT. USE THE TEXAS ONE CALL SYSTEM TO LOCATE PIPELINES BEFORE PERFORMING EXCAVATIONS ON THIS PROPERTY (HTTP://TEXAS8 | | .ORG/).
- UNLESS OTHERWISE NOTED, AN EXAMINATION OF THE ABSTRACT OF TITLE WAS NOT PERFORMED BY THE SIGNING SURVEYOR TO DETERMINE WHICH INSTRUMENTS, IF ANY, ARE AFFECTING THIS PROPERTY.
- THIS SURVEY IS BEING PROVIDED SOLELY FOR THE USE OF CURRENT PARTIES, AND CONTAINS THE ORIGINAL SIGNATURE IN BLUE INK. NO EXPRESSED OR IMPLIED LICENSE HAS BEEN CREATED TO COPY THIS SURVEY EXHIBIT, EXCEPT AS NECESSARY IN CONJUNCTION WITH THE ORIGINAL TRANSACTION, AND IS LIMITED TO SIX (6) MONTHS FROM THE DATE OF THIS SURVEY.
- ALL RIGHTS RESERVED @2022, UCC I -308.

REGISTERED PROFESSIONAL LAND SURVEYOR LICENSE NO. 5886, STATE OF TEXAS I, XAVIER SANDOVAL, REGISTERED PROFESSIONAL LAND SURVEYOR OF TEXAS, DO HEREBY CERTIFY THAT THIS PLAT REPRESENTS AN ON THE GROUND SURVEY, PERFORMED UNDER MY SUPERVISION THIS THE 4th DAY OF MAY, 2023.

SURVEY OF 24.8146 ACRES (1,080,922.0 SQ. FEET), FLORES FAMILY LAND TRUST, EAST 25 ACRES OF THE WEST 100 ACRES OF THE SE QUARTER (1/4) OF SECTION 27. GEORGE H. PAUL SUBDIVISION OF THE J.J. WELDER RANCH, SAN PATRICIO COUNTY, TEXAS., DOC. NO. 688695 O.P.R.S.P.C.T DATE: DRAWN BY: 04/21/2022 XDS APPROVED: DATE: 05/04/2022 XDS 100 W. Main St. Madisonville, TX 7786 Office: 936.241.5020 SCALE: PROJECT NO .: www.clslandservices.com TBPELS Firm Registration # 10194595 Xavier D. Sandoval, RPLS I'' = 300'2023xds@texas-surveyor.com